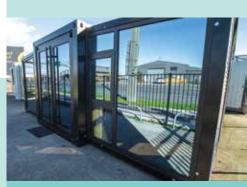

#### **Key features**

- A folding 'expander' design that is designed to be relocatable for easy transportation
- Easy to set up and install with a qualified builder. We recommend engaging a local installer with the necessary skills, preferably an LBP Builder or equivalent. We provide instructions for guidance
- Double-glazed doors and windows, coated glass & thermal break aluminium frame
- Kitchenette with stone benchtop and overhead cabinetry
- Bathroom features vanity and mirror cabinet; walk-in shower, with slide shower; and includes towel ring, toilet roll holder and robe hook. Electric hot water
- High density, fibre cement structure flooring with polystyrene insulation
- · Galvanized steel frame and steel roof
- Power can be connected by a 32 amp caravan extension lead, not supplied
- Compatible and set up for either holding tank or connecting to council mains system
- Well insulated with 50mm graphene bamboo wood insulation panel + 15mm PU metal embossed panel
- Ceiling insulated with 65mm graphene bamboo wood insulation panel + 0.45mm galvanized corrugated sheet
- Full ceiling height windows and glass double door
- Dimensions: L 5900mm, W 6300mm, H 2500mm