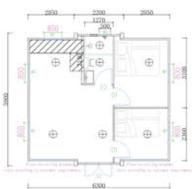

37m<sup>2</sup> floor plan

2 bedrooms

Kitchenette & Bathroom

#### **Key features**

- A folding 'expander' design that is designed to be relocatable for easy transportation
- Easy to set up and install with a qualified builder. We recommend engaging a local installer with the necessary skills, preferably an LBP Builder or equivalent. We provide instructions for guidance
- Double-glazed doors and windows, coated glass & thermal break aluminium frame
- Kitchenette with stone benchtop and overhead cabinetry
- Bathroom features vanity and mirror cabinet; walk-in shower, with slide shower; and includes towel ring, toilet roll holder and robe hook. Electric hot water
- High density, fibre cement structure flooring with polystyrene insulation
- · Galvanized steel frame and steel roof
- Power can be connected by a 32 amp caravan extension lead, not supplied
- Compatible and set up for either holding tank or connecting to council mains system
- Well insulated with 50mm graphene bamboo wood insulation panel + 15mm PU metal embossed panel
- Ceiling insulated with 65mm graphene bamboo wood insulation panel + 0.45mm galvanized corrugated sheet
- Full ceiling height windows and glass double door
- Dimensions: L 5900mm, W 6300mm, H 2500mm