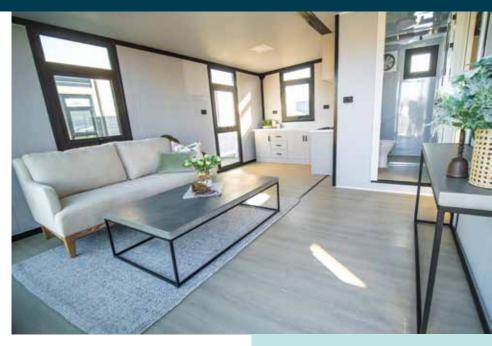

#### **Key features**

- A folding 'expander' design that is designed to be relocatable for easy transportation
- Easy to set up and install with a qualified builder. We recommend engaging a local installer with the necessary skills, preferably an LBP Builder or equivalent. We provide instructions for guidance
- Double-glazed doors and windows, coated glass & thermal break aluminium frame
- Kitchenette with stone benchtop and overhead cabinetry
- Bathroom features vanity and mirror cabinet; walk-in shower, with slide shower; and includes towel ring, toilet roll holder and robe hook. Electric hot water
- High density, fibre cement structure flooring with polystyrene insulation
- · Galvanized steel frame and steel roof
- Power can be connected by a 32 amp caravan extension lead, not supplied
- Compatible and set up for either holding tank or connecting to council mains system
- Well insulated with 50mm graphene bamboo wood insulation panel + 15mm PU metal embossed panel
- Ceiling insulated with 65mm graphene bamboo wood insulation panel + 0.45mm galvanized corrugated sheet
- Full ceiling height windows and glass double door
- Dimensions: L 5900mm, W 6300mm, H 2500mm

37m<sup>2</sup> floor plan

2 bedrooms

Kitchenette & Bathroom